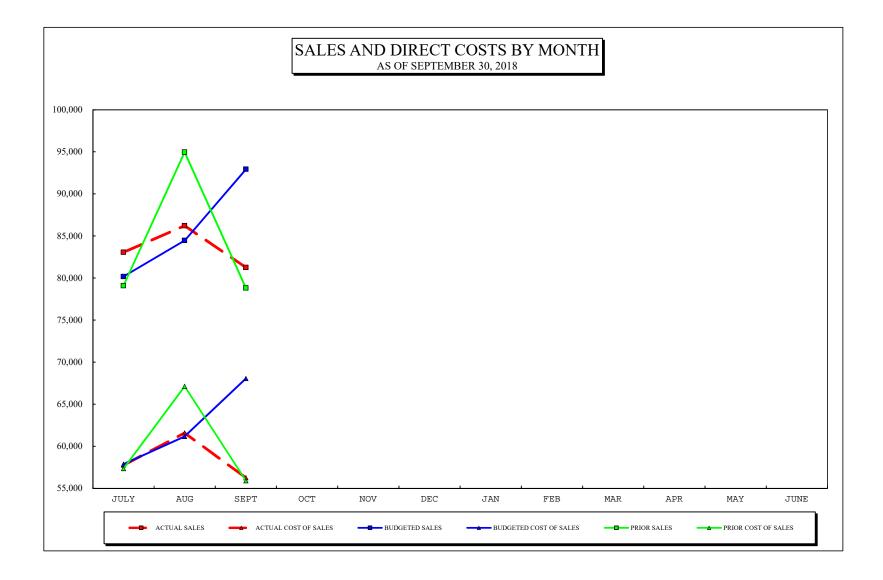

# **CONTENTS**

CHART - "WHERE THE MONEY GOES" (INCEPTION-TO-DATE)

CHART - "WHERE THE MONEY GOES" (YEAR-TO-DATE)

CHART - SALES AND DIRECT COSTS BY MONTH

CHART – OPERATING EXPENSE BY MONTH

FINANCIAL RESULTS

BALANCE SHEETS

## **INCOME STATEMENT**

Ticket sales for September 2018 were \$81.3 million which is \$1.4 million or 1.8% more than the same month of the prior fiscal year. Sales for the year were \$250.6 million which is \$5.2 million or 2.0% less than in the prior fiscal year. Instant ticket sales were \$91,000 or 0.2% less than the same month of the prior fiscal year, and \$3.0 million or 2.1% more than the prior fiscal year. Draw game sales were \$1.4 million or 4.4% more than the same month of the prior fiscal year, and \$3.0 million or 2.1% more than the prior fiscal year. Draw game sales were \$1.4 million or 4.4% more than the same month of the prior year, and \$8.8 million or 8.2% less than prior fiscal year. The draw sales decline from prior year can be attributed to abnormally high Powerball sales in August 2017 due to a large jackpot, more than \$700 million. iLottery instant play sales were \$173,000 or 24.9% more than the same month of the prior year, and \$586,000 or 27.2% more than prior fiscal year.

Ticket sales for the month of September were \$12.0 million or 12.9% less than budget. Ticket sales for the fiscal year were \$7.9 million or 3.1% less than budget. Instant ticket sales were \$9.4 million or 16.3% less than budget for the current month, and \$2.6 million or 1.7% less than budget for the fiscal year. Draw game sales were \$2.5 million or 7.2% less than budget for the month, and \$5.0 million or 4.8% less than budget for the fiscal year. iLottery instant play sales were \$117,000 or 11.9% less than budget for the month, and \$316,000 or 10.3% less than budget for the fiscal year.