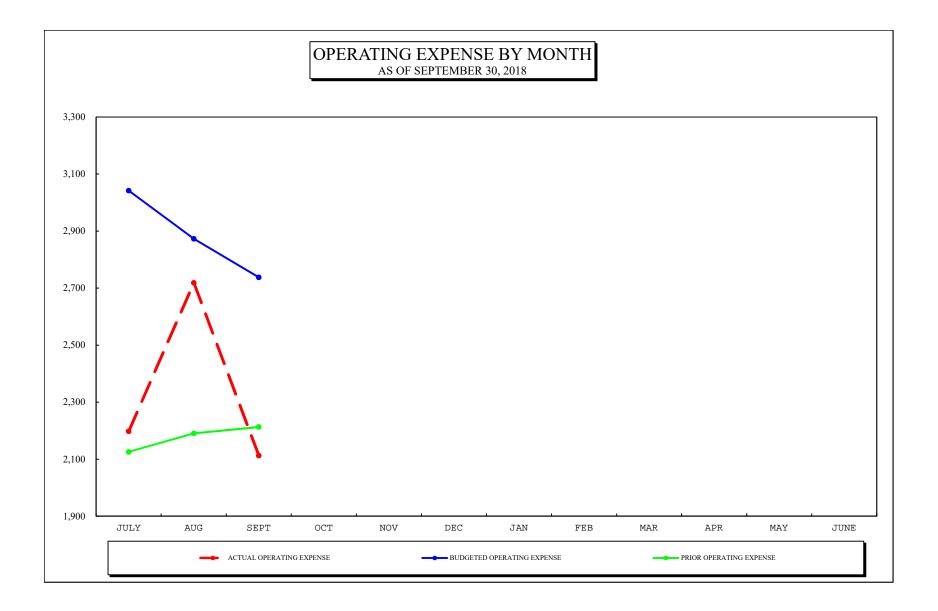

# **CONTENTS**

CHART - "WHERE THE MONEY GOES" (INCEPTION-TO-DATE)

CHART - "WHERE THE MONEY GOES" (YEAR-TO-DATE)

CHART - SALES AND DIRECT COSTS BY MONTH

CHART – OPERATING EXPENSE BY MONTH

FINANCIAL RESULTS

BALANCE SHEETS

Operating costs were \$2.1 million for September, compared to \$2.7 million budgeted and \$2.2 million for the same month last year. These costs included advertising and promotions of \$666,000, salaries & benefits of \$1.0 million, contracted and professional services of \$199,000, depreciation expense of \$101,000, and other general and administrative costs of \$105,000. Operating costs for the year were \$7.0 million, compared to \$8.7 million budgeted and \$6.5 million prior fiscal year.