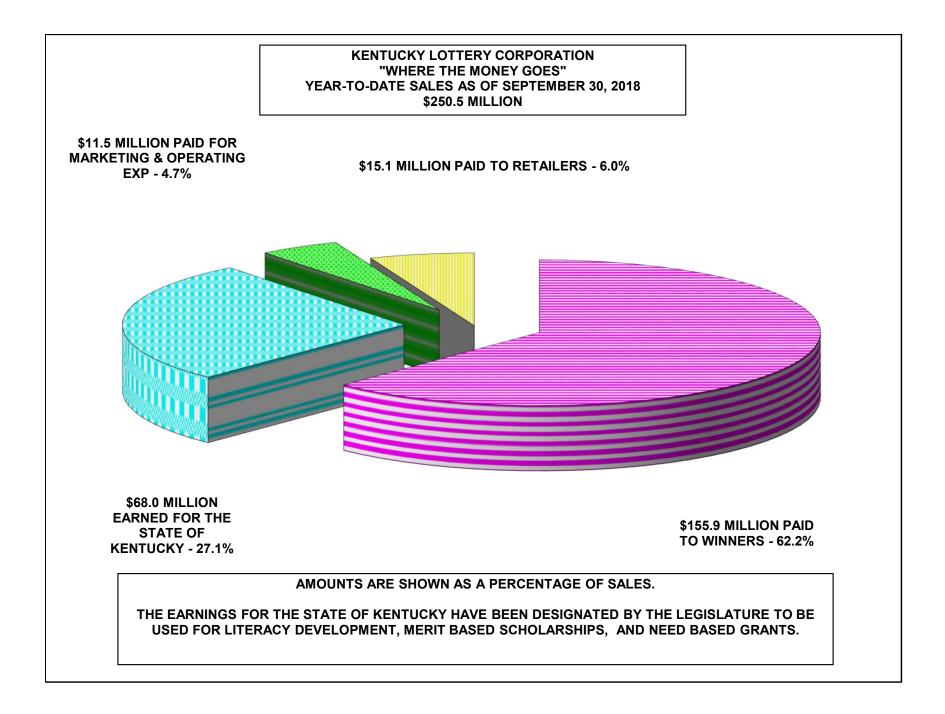

# **CONTENTS**

CHART - "WHERE THE MONEY GOES" (INCEPTION-TO-DATE)

CHART - "WHERE THE MONEY GOES" (YEAR-TO-DATE)

CHART - SALES AND DIRECT COSTS BY MONTH

CHART – OPERATING EXPENSE BY MONTH

FINANCIAL RESULTS

BALANCE SHEETS