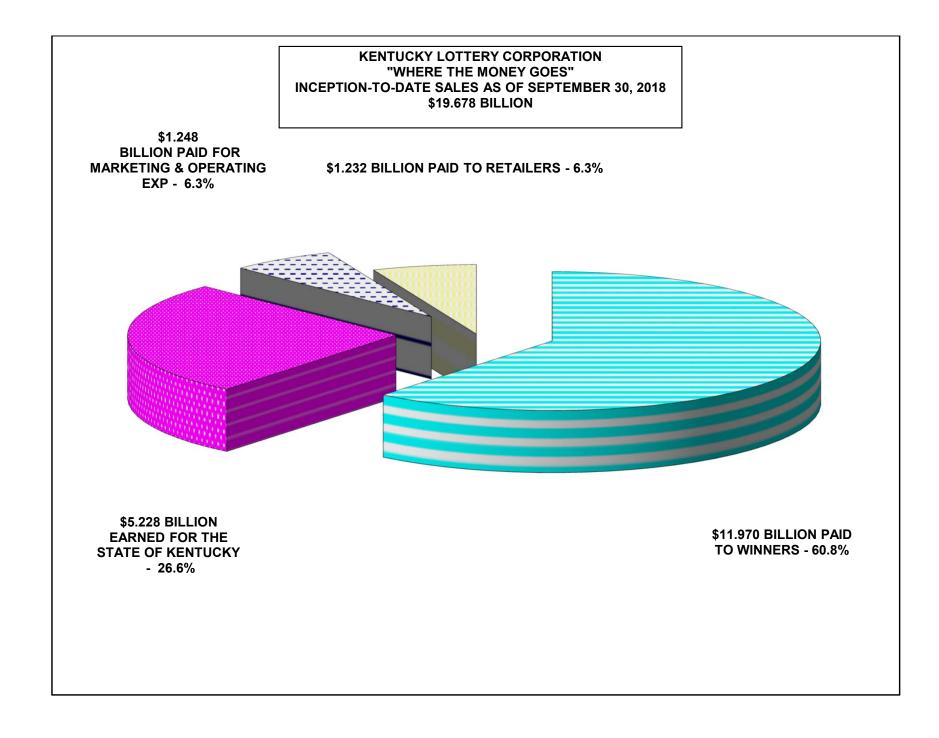

# **CONTENTS**

CHART - "WHERE THE MONEY GOES" (INCEPTION-TO-DATE)

CHART - "WHERE THE MONEY GOES" (YEAR-TO-DATE)

CHART - SALES AND DIRECT COSTS BY MONTH

CHART – OPERATING EXPENSE BY MONTH

FINANCIAL RESULTS

BALANCE SHEETS